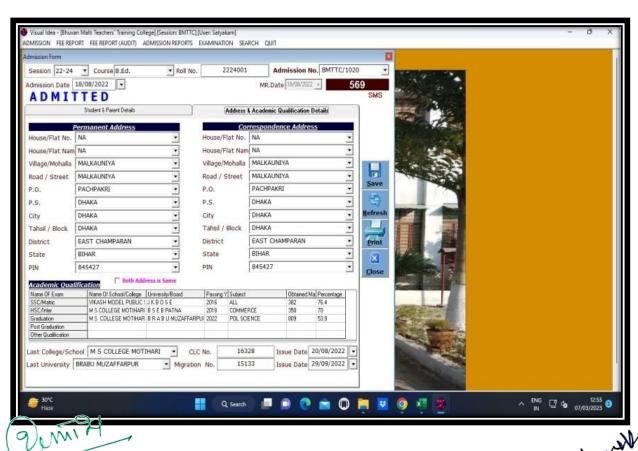

ए (for all categories) स्रातक अथवा स्रातकोत्तर में कुल अंकों (aggregate) का 50% प्राप्तांक निर्धारित है । ध्यान रहे कि 50% पूरा करने के लिए दशमलव के अंकों को पूरा न पढ़ा जाए । अर्थात् – 49.5- 49.9 तक को 50% नहीं माना जा सकता है । यह भी ध्यान रहे कि केवल प्रतिष्ठा (only Hons.) के विषयों के आधार पर भी 50% प्राप्तांक की गणना नहीं करनी है।

बी॰टेक डिग्री धारियों के लिए न्यूनतम अर्हता कुल अंकों (aggregate) का 50% प्राप्तांक निर्धारित है । साथ ही अभ्यर्थी ने बी॰टेक में गणित एवं भौतिकी विषयों का भी अध्ययन किया हो ।

> प्रो. अशोक कमार मेहता राज्य नोडल पदाधिकारी CET-B.Ed.-2021

Pariksha Bhawan, Lalit Narayan Mithila University Campus, Kameshwaranagar, Darbhanga – 846 E.mail.: biharcetbed2021@gmail.com

BTTC, Muzaffarpur

Principal Basundhara Teachers Training College, Silout

Muzaffarpur, Bihar





Principal
Basundhara Teachers
Training College, Silout
Muzatterpur, Bihar



#### Welcome to Online B.Ed. Final Year Examination Form, Session-2022-2024

Application Start and End Date: 19-Feb-2024 to 06-Mar-2024

आवश्यक सूचना / Important Information:

Application Type: Program: Sub Program: B. Ed. Second Year 2022-2024 2022-2024 Basundhara Teachers Training College College Name: Candidate's Na Candidate's Name: Application Reference: Other Reference: Class Roll Number: Application Status: Payment Status: 50458 Candidate Name (अभ्यर्थी का Date Of Birth (जन्म तिथि) Father's Name (पिता का नाम) Mother's Name (माता का नाम) 5/18/1999 12:00:00 AM AZRA NASEEM MD NASEEM MAHERA KHATOON Class Roll No. (क्लास रोल नं) Gender (लिंग) \* Caste Category (श्रेणी) \* Nationality (राष्ट्रीयता) \* Female Ge