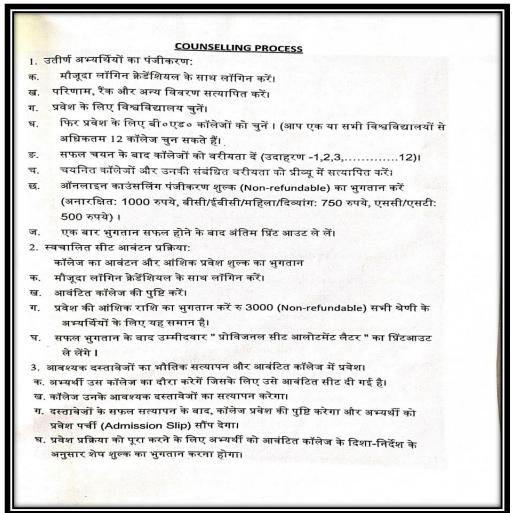

### **COUNSELLING PROCESS**

- 1. Registration of Qualified Candidates:
  - a. Login with existing login credentials.
  - b. Verify the result, rank and other details.
  - c. Choose University(ies) for admission.
  - d. Choose B.Ed. Colleges for admission. (You can choose upto 12 Colleges from one or all Universities.
  - e. After successful selection assign the preference to colleges (eg.-1,2,3,.....12).
  - Verify the list of selected colleges and their respective preference in preview.
  - g. Pay the counselling Registration fee (Non-refundable) online (UR: Rs. 1000, BC/EBC/Women/Divyang: Rs. 750, SC/ST: Rs.500)
  - h. Once the payment will be successful take the final print out.
- 2. Automated Seat Allotment Process:

Allotment of College and Payment of Partial Admission fees

- a. Login with existing login credential.
- b. Confirm College allotted
- c. Pay the Partial amount of admission Rs. 3000 (Non-refundable).
   It is same for all category candidates
- d. After successful payment candidate will take the printout of "Provisional Seat Allotment letter"
- Physical verification of required documents and Admission at allotted college
  - a. Candidate will visit college for which he/she has been the allotted seat.
  - b. College will verify their required documents.
  - c. After successful verification of documents, College will confirm admission and handover Admission Slip to the candidate.
  - d. Candidate has to pay the remaining amount of fee as direct by the allotted college to complete the admission process.