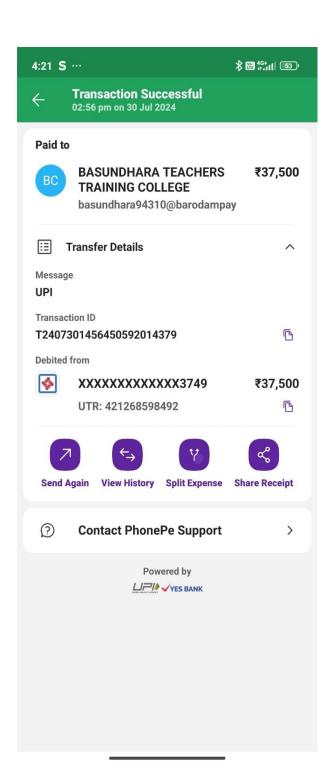

Online Transaction Made by student for Tuition fee and share receipt transaction number.

Principal
Basundhara Teachers
Training College, Silout
Muzatterpur, Bihar

Coordinator
10AC
BTTC, Muzaffarpur

Principal
Basundhara Teachers
Training College, Silout
Muzatterpur, Bihar