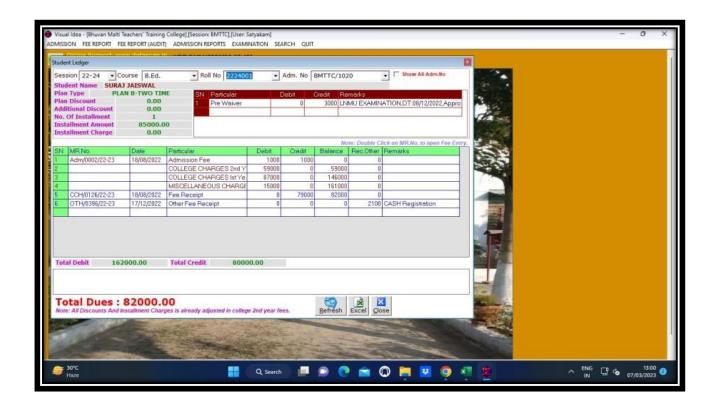

Account Transparency with ICT

Financial transparency is a fundamental aspect of responsible management and governance within organizations, and understanding its importance is crucial for students aspiring to enter the business world. Transparency in financial reporting ensures that stakeholders have access to accurate and comprehensive information about an entity's financial health and performance. This transparency fosters trust and accountability among stakeholders, including investors, employees, and the public. For students, learning about financial transparency equips them with the knowledge and skills needed to analyze financial statements, assess organizational performance, and make informed decisions. Moreover, understanding the principles of financial transparency prepares students to uphold ethical standards and integrity in their future professional endeavours. By embracing transparency, students not only contribute to the responsible management of organizations but also promote a culture of honesty and trust in the business world.