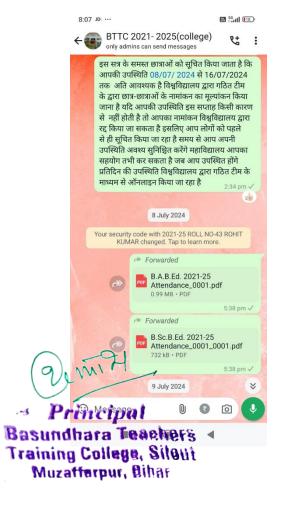

Online Transaction Made by student for Tuition fee and share receipt transaction number.

Principal
Basundhara Teachers
Training College, Silout
Muzatterpur, Bihar

Coordinator
10AC
BTTC, Muzaffarpur

Principal
Basundhara Teachers
Training College, Silout
Muzatterpur, Bihar