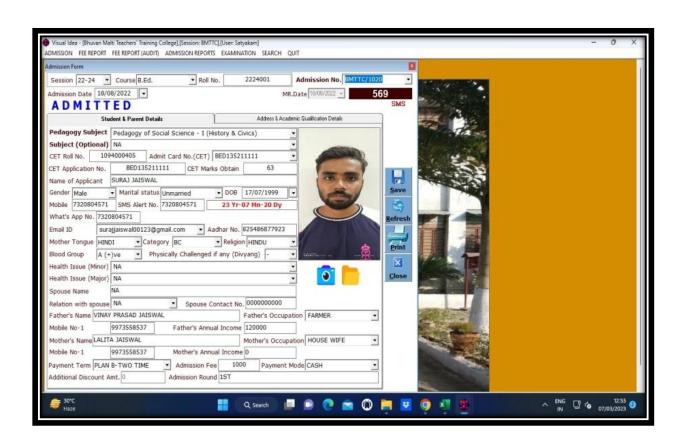

लिए (for all categories) स्रातक अथवा स्रातकोत्तर में कुल अंकों (aggregate) का 50% प्राप्तांक निर्धारित है । ध्यान रहे कि 50% पूरा करने के लिए दशमलव के अंकों को पूरा न पढ़ा जाए । अर्थात् – 49.5- 49.9 तक को 50% नहीं माना जा सकता है । यह भी ध्यान रहे कि केवल प्रतिष्ठा (only Hons.) के विषयों के आधार पर भी 50% प्राप्तांक की गणना नहीं करनी है।

बी॰टेक डिग्री धारियों के लिए न्यूनतम अर्हता कुल अंकों (aggregate) का 50% प्राप्तांक निर्धारित है । साथ ही अभ्यर्थी ने बी॰टेक में गणित एवं भौतिकी विषयों का भी अध्ययन किया हो ।

> प्रो. अशोक कमार मेहता राज्य नोडल पदाधिकारी CET-B.Ed.-2021

Pariksha Bhawan, Lalit Narayan Mithila University Campus, Kameshwaranagar, Darbhanga – 846 E.mail.: biharcetbed2021@gmail.com

BTTC, Muzaffarpur

Principal Basundhara Teachers Training College, Silout

Muzaffarpur, Bihar





Principal
Basundhara Teachers
Training College, Silout
Muzatterpur, Bihar



#### Welcome to Online B.Ed. Final Year Examination Form, Session-2022-2024

Application Start and End Date: 19-Feb-2024 to 06-Mar-2024

आवश्यक सूचना / Important Information:

Application Type: Program: Sub Program: B. Ed. Second Year 2022-2024 2022-2024 Basundhara Teachers Training College College Name: Candidate's Na Candidate's Name: Application Reference: Other Reference: Class Roll Number: Application Status: Payment Status: 50458 Candidate Name (अभ्यर्थी का Date Of Birth (जन्म तिथि) Father's Name (पिता का नाम) Mother's Name (माता का नाम) 5/18/1999 12:00:00 AM AZRA NASEEM MD NASEEM MAHERA KHATOON Class Roll No. (क्लास रोल नं) Gender (लिंग) \* Caste Category (श्रेणी) \* Nationality (राष्ट्रीयता) \* Female