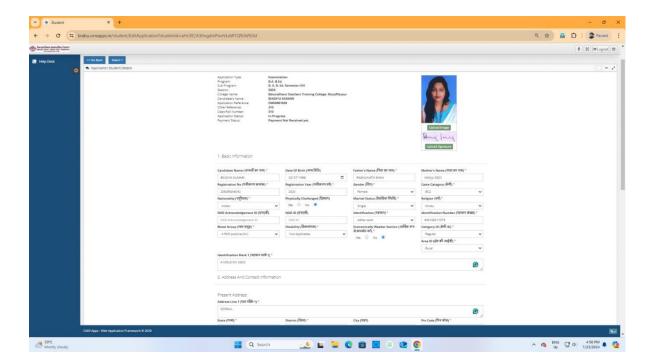

#### Welcome to Online B.Ed. Final Year Examination Form, Session-2022-2024

Application Start and End Date: 19-Feb-2024 to 06-Mar-2024

आवश्यक सूचना / Important Information:

Application Type: Program: Sub Program: B. Ed. Second Year 2022-2024 2022-2024 Basundhara Teachers Training College College Name: Candidate's Na Candidate's Name: Application Reference: Other Reference: Class Roll Number: Application Status: Payment Status: 50458 Candidate Name (अभ्यर्थी का Date Of Birth (जन्म तिथि) Father's Name (पिता का नाम) Mother's Name (माता का नाम) 5/18/1999 12:00:00 AM AZRA NASEEM MD NASEEM MAHERA KHATOON Class Roll No. (क्लास रोल नं) Gender (लिंग) \* Caste Category (श्रेणी) \* Nationality (राष्ट्रीयता) \* Female General Indian 50458 Marital Status (वैवाहिक Religion (धर्म) \* NAD ID (एनएडी) Identification (पहचान) \* Blood Group (रक्त समूह) \* Adhar card B RhD positive (B+) 399955502532 Economically Weaker Section (आर्थिक रूप से कमजोर वर्ग) \* Disability (विकर्तांगता) \* Category ID (श्रेणी ID) \* Area ID (क्षेत्र की आईडी) \* Identification Mark 1 (पहचान मार्क १) \* BURN MARK ON THE LEFT HAND 2. Address And Contact Information Present Address BTTC, Muzaffarpur